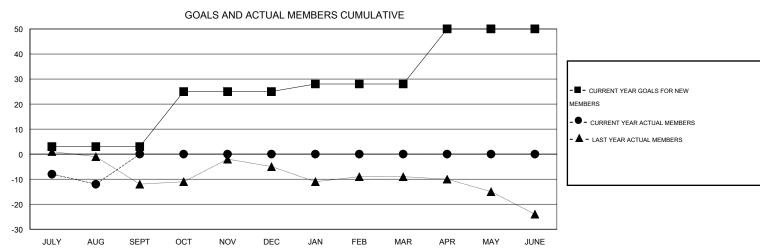

## **LOCATION NEBRASKA**

GMT CA 1

| Clubs         |                  |                   |                  |                  | Members               |                    |                                     |                    |                  |
|---------------|------------------|-------------------|------------------|------------------|-----------------------|--------------------|-------------------------------------|--------------------|------------------|
|               | RESU             | LTS FOR 2015-2016 | i                |                  | RESULTS FOR 2015-2016 |                    |                                     |                    |                  |
| QUARTER       | NEW CLUB<br>GOAL | NEW CLUBS         | DROPPED<br>CLUBS | NET<br>GAIN/LOSS | QUARTER               | NEW MEMBER<br>GOAL | CHARTER AND<br>NEW MEMBERS<br>ADDED | DROPPED<br>MEMBERS | NET<br>GAIN/LOSS |
| JULY/AUG/SEPT | 0                | 0                 | 0                | 0                | JULY/AUG/SEPT         | 3                  | 4                                   | 16                 | -12              |
| OCT/NOV/DEC   | 1                | 0                 | 0                | 0                | OCT/NOV/DEC           | 22                 | 0                                   | 0                  | 0                |
| JAN/FEB/MAR   | 0                | 0                 | 0                | 0                | JAN/FEB/MAR           | 3                  | 0                                   | 0                  | 0                |
| APR/MAY/JUNE  | 1                | 0                 | 0                | 0                | APR/MAY/JUNE          | 22                 | 0                                   | 0                  | 0                |